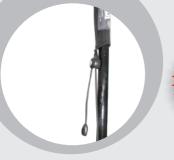

**Our latest innovation is the ratchet** which we have attached to the cords of the Flying, Feather and Wing Banners, replacing the existing cleat! We are also currently testing this on the guy ropes of the Ex-Dome Gazebo.

The ratchet allows for easy tensioning of the banner.

- If the banner is too loose, pull the cord to adjust the tension.
- If the banner is too tight, press the button on the ratchet to release the tension.